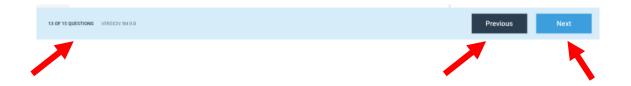

#### Along the **bottom row**, you will see:

- Examplify version number
- Current question number displayed out of the total number of questions on the exam
- The Previous and Next buttons to navigate through questions.