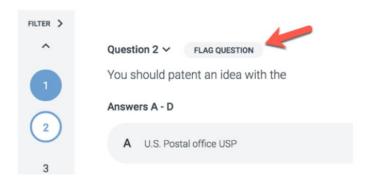

### **Exam Controls and Options**

- On the left-hand side of the screen, you see numbers that correspond to each questions.
   An answered question will be filled in and the current question that you are on will be outlined in blue.
- To flag a question, click on "FLAG QUESTION". Note, if backward navigation is disabled you will not be able to return to any flagged questions.