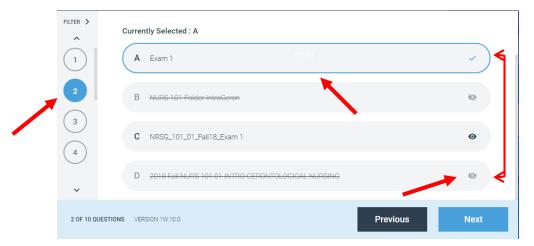

## Multiple Choice

- If the entire question or answers are not displayed, a scroll bar will appear.
- The strikethrough feature allows you to cross out an unwanted answer choice by clicking on the eye icon to the right of the answer.
- When you select an answer a blue border appears around the answer choice. When moving to the next question the question number on the left will be filled in with blue.