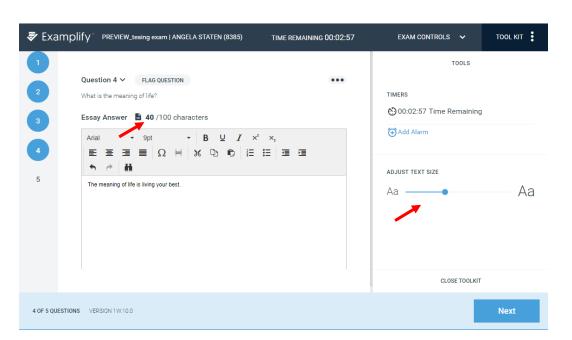

### **Essay Question**

- A text box will appear for essay questions
- You can adjust the size of the text maximize the question text