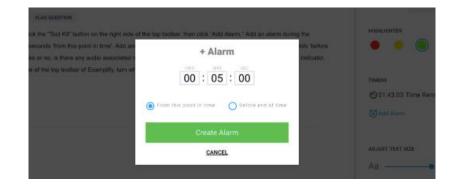

### Exam Alarm

- Most exams will have a Time Remaining alarm with a time countdown OR a 5 Minute Warning alarm with a time countdown.
- Otherwise, to set an alarm, click the Alarm icon, and select "Add Alarm".
- Within the popup window, you will be able to set an alarm "From this point in time", or "Before end of time".
- You may add up to two additional alarms.